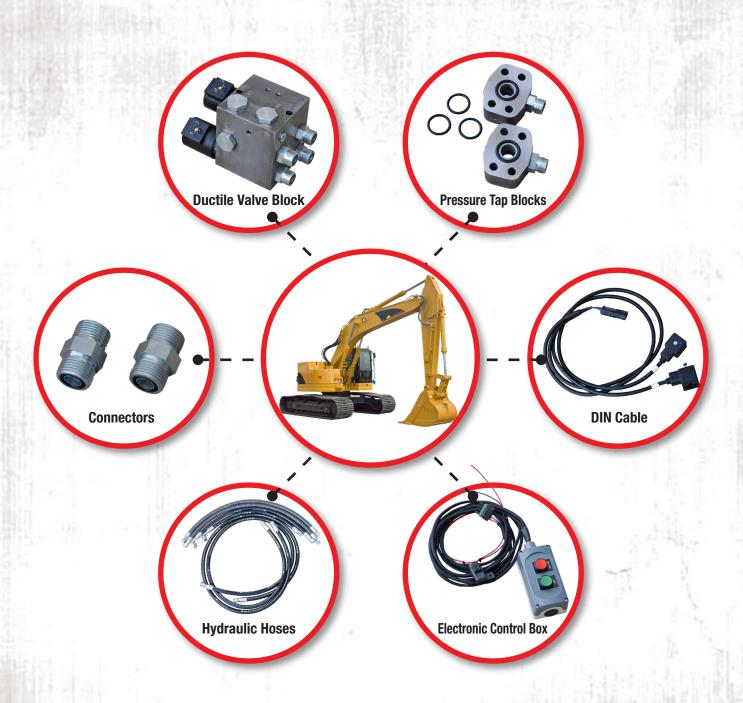

# **>>**

## **QUIK-TACH VALVE KIT**

#### Easy, All-In-One Kit

Our DFP Quik-Tach Valve Kit is for use with many makes of Excavators. Run your Excavator Quik-Tach attachment without OEM parts. This valve kit can be completely customizable to fit your application needs. Call your local DFP Sales Rep. for more information.

Part #: DFP-QUICKTACH-MANIFOLD

#### **Features & Benefits:**

- The valve tees into the bucket cylinder hoses to run the coupler cylinder to attach and unattach the bucket.
- 12 or 24 volt coils to run valve.
- We can adapt the valve to different fittings for Flat Face, JIC, ORB, NPT fittings.
- DFP's electrical department can make different electrical controls to run the valve from the cab.





### Kit Add-Ons: