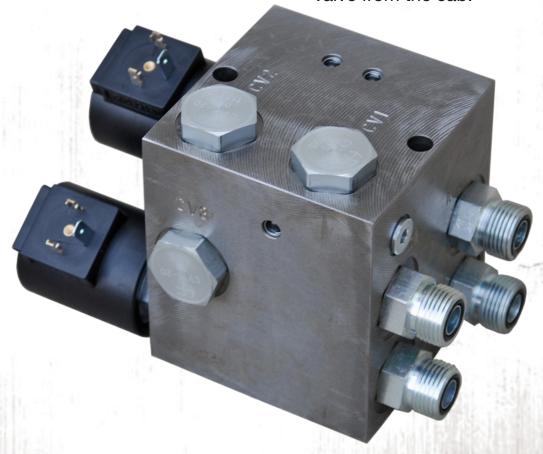

#### Easy, All-In-One Kit

Our DFP Quik-Tach Valve Kit is for use with many makes of Excavators. Run your Excavator Quik-Tach attachment without OEM parts. This valve kit can be completely customizable to fit your application needs. Call your local DFP Sales Rep. for more information.

Part #: DFP-QUICKTACH-MANIFOLD

#### **Features & Benefits:**

- The valve tees into the bucket cylinder hoses to run the coupler cylinder to attach and unattach the bucket.
- 12 or 24 volt coils to run valve.
- We can adapt the valve to different fittings for Flat Face, JIC, ORB, NPT fittings.
- DFP's electrical department can make different electrical controls to run the valve from the cab.