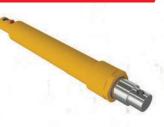

## **HBU:** Bushing Attachment

Pressure: 3000 PSI
Bore: 1.0 in - 5.0 in
Stroke: 4 in - 48 in
Rod: 1.000 in - 2.5 in

• Retracted Length: 12 in - 60 in

Bushing Inside Dia.: 0.75 in - 1.75 in