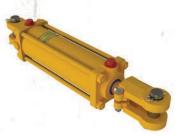

## **HTR:** Tie-Rod Cylinder - 2500 PSI

Pressure: 2500 PSI
Bore: 2.0 in - 5.0 in
Stroke: 4 in - 36 in

• Rod: 1.125 in - 2.0 in

Retracted Length:
 14.25 in - 48.25 in

• Pin: 1.0 in

#### HTH: Tie-Rod Cylinder - 3000 PSI

Pressure: 3000 PSIBore: 2.0 in - 5.0 in

Stroke: 4 in - 36 in
Rod: 1.125 in - 2.0 in

Retracted Length:

• 14.25 in - 48.25 in

• **Pin:** 1.0 in