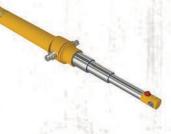

#### **HTC:** Telescopic Cylinders

• Pressure: 3000 PSI

Capacity: 7 & 12 tons

• **Stroke:** 78 in - 120 in

**Rod:** 2.0 in

• Retracted Length: 35.5 in - 48.75 in

• Pin (Rod Hole): 1.0 in