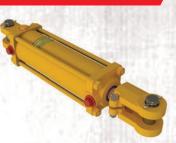

#### **HCL:** Clevis Attachment

Pressure: 3000 PSI
Bore: 2.0 in - 5.0 in
Stroke: 4 in - 36 in
Rod: 1.25 in - 2.5 in

Retracted Length:14.25 in - 48.25 in

Pin: 1.25 in & 1.5 in

#### **HTG:** Adjustable Threaded Clevis

Pressure: 3000 PSI
Bore: 2.0 in - 4.0 in
Stroke: 4 in - 36 in

• **Rod:** 1.125 in - 1.75 in

Retracted Length:
 14.25 in - 46.25 in

• Pin: 1.0 in