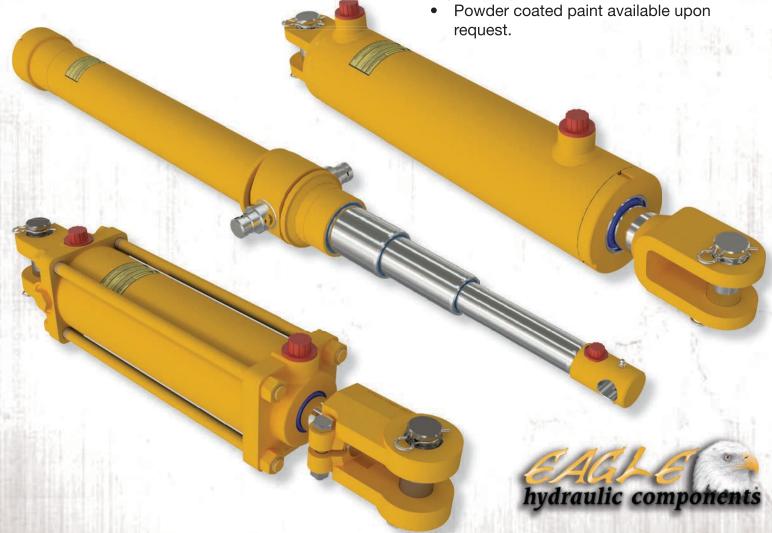

## **Standard Hydraulic Cylinders**

Eagle offers a complete line of standard hydraulic cylinder products. We stock a range of welded body rod cylinders, tie rod cylinders as well as single acting telescopic cylinders. We also offer the ability to customize our standard products to suit your application. We have many choices of rod and end mounts.

## **Standard Features**

- High Quality North American Seals
- High Quality Chrome or Nitrided Rod
  - Chrome Rod rated from 96 hrs up to 200 hrs salt spray test
  - Nitride Rod rated for 150 hrs salt spray
- High Quality Pulse Arc MIG Weld
- **High Quality Paint**