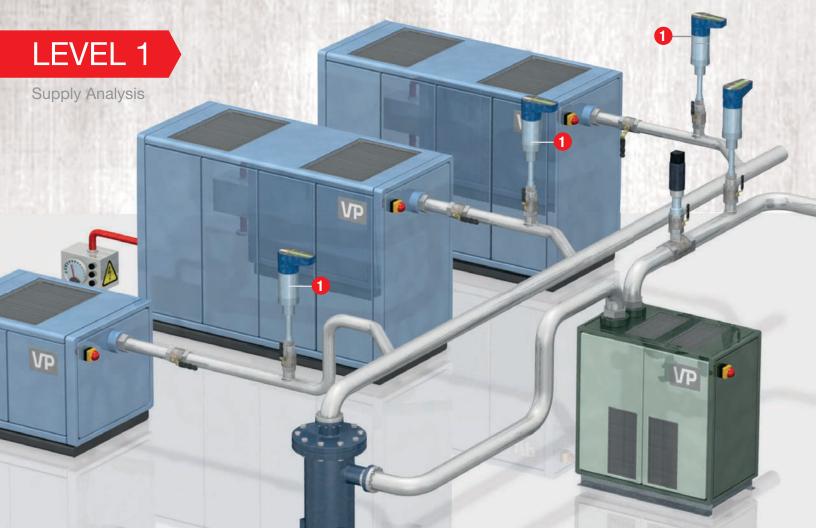

#### LEVEL ONE: SUPPLY SIDE INSIGHT REPORT

How efficient is your compressor? Let our trained staff analyze where your compressor is efficient and where your compressor could use some improvements. By better understanding your compressor, better decisions can be made to help cut down on system failure and down-time which in return can help save you money and increase the life of your compressor. Our Level One Supply Side Insight Report includes:

- Pressure Efficiency
- Temperature Efficiency
- Flow Efficiency
- Power Efficiency
- Dew Point Efficiency