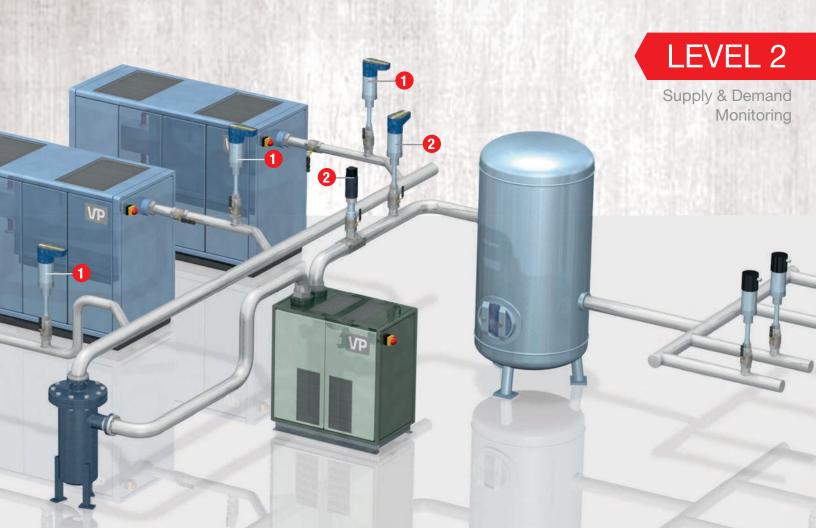

#### LEVEL TWO: SUPPLY & DEMAND INSIGHT REPORT

At Dakota Fluid Power, we understand that the efficiency of your entire air system is just as important as the efficiency of your compressor. Our trained staff will analyze the efficiency of your entire air system and illustrate where your air system can improve. The DFP Level Two Supply & Demand Insight Report includes:

- Pressure Efficiency
- Temperature Efficiency
- Flow Efficiency
- Power Efficiency
- Dewpoint Efficiency