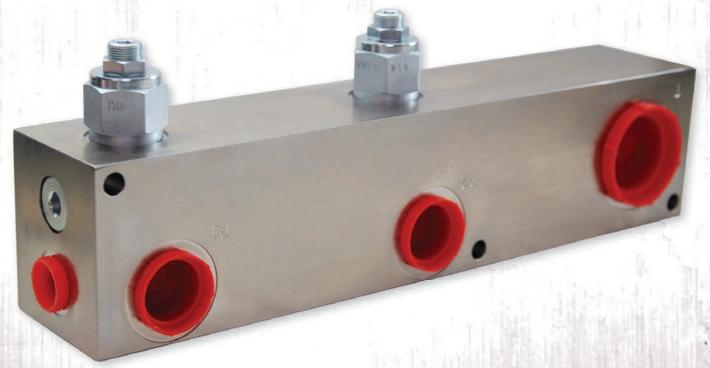

## DUAL RELIEF VALVE MANIFOLD

This newly developed dual relief valve manifold is great for tandem pump applications up to 40 GPM per section and 3,500 PSI operating pressure. This heavy duty manifold is made of ductile iron for increased strength and utilizes a pilot operated, balanced sliding spool, pressure relief cartridge valve for accurate and smooth pressure regulation.

## **Specifications:**

- Port #8 ORB
- Port #12 ORB
- 40 GPM per section
- 3,500 PSI Operating Pressure
- Pilot Operated, Sliding Spool Pressure Relief Valve