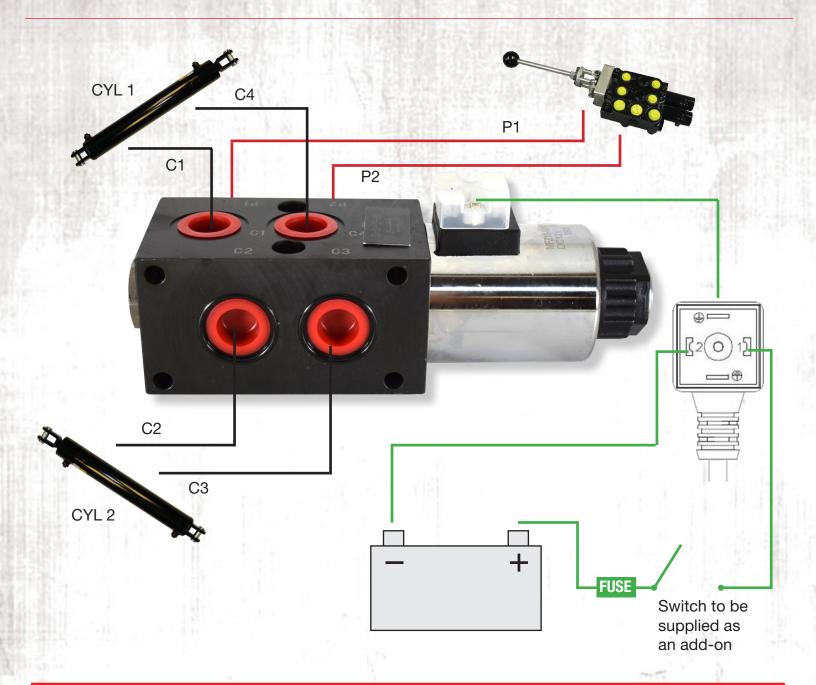

# **Assembly Instructions:**

- P1 & P2 connect to Valve/Remote Ports for directional flow.
- C1 & C4 Connect to Cyl 1 as these ports are normally open when coil is off. They will close when coil is energized.
- C2 & C3 connect to Cyl 2 as these ports are normally closed when coil is off. They will open when coil is energized.