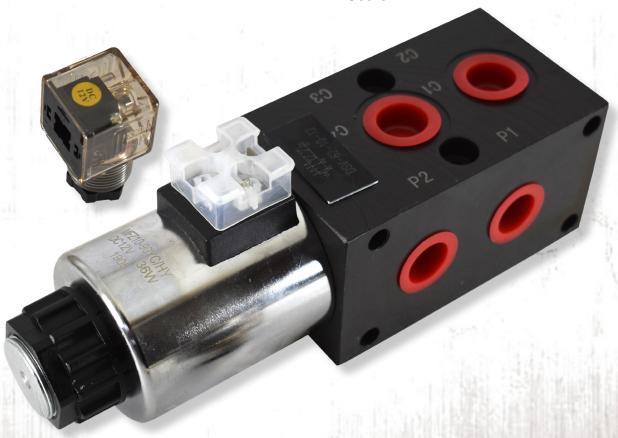

#### **Heavy Duty Assembly!**

Our Small Doubler Assembly provides circuit operation from existing valve.

Part #: DSV-62-10-12

### **Additional Items**

- **Field Wirable Electrical Connector:** 2291-1001
- **Electrical Connector w/ 15' Cordset:** VAS22-A653-5M

## **Standard Features**

Flow Rate: 24 GPM

**Operating Pressure: 3,500 PSI** 

**Operated:** Electric

Manual Override: Standard

**Drain:** Internal Circuit: 01

Ports: #10 Orb Ports

Voltage: 12 DC V

Resistance: 3.2

Power: 45 W Current: 3.75 A

Coil: DIN 43650 - ISO 4400 Class H; Type

M1; IP65

Seals: NBR